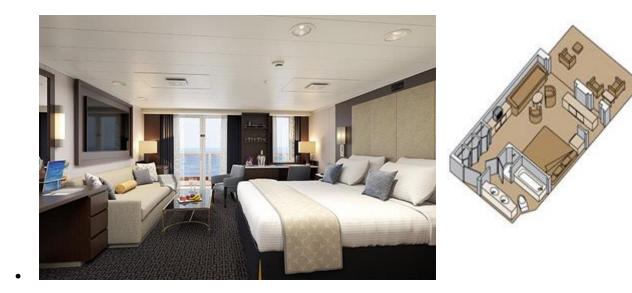

## Signature Suite (Superior Suite) with Private Balcony

## Category: SY, SS

Approx. 372-384 sq. ft. including Verandah

Exclusively available on Vista and Signature Class ships, Signature Suites offer 2 lower beds convertible to 1 queen-size bed, bathroom with dual sink vanity, full-size whirlpool bath, shower and additional shower stall, large sitting area, private verandah, sofa bed for 1 person, floor-to-ceiling window/sliding glass door leading to your personal verandah.

Signature Suites include all the stateroom amenities, plus:

- Binoculars for use during voyage
- Premium duvet and soft, cotton bathrobes and slippers
- A variety of firm, medium and soft pillows
- No-host mini-bar for easy entertaining
- Oversized bath towels
- One-touch telephone concierge service
- Fresh flowers
- Complimentary DVD library